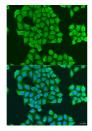

Immunogen Region 37-200 Specificity Immunogen Sequence

Vestern blot analysis of extracts of various ce sing SYT11 antibody (STJ110497) at 1:1000 (

Immunofluorescence analysis of U2OS cells using SYT11 antibody (STJ110497) at dilution of 1:100. Blue: DAPI for nuclear staining.