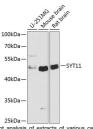

Immunogen Region 37-200 Specificity Immunogen Sequence

Vestern blot analysis of extracts of various ce sing SYT11 antibody (STJ110497) at 1:1000 (

Immunofluorescence analysis of U2OS cells using SYT11 antibody (STJ110497) at dilution of 1:100. Blue: DAPI for nuclear staining.