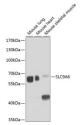

Immunogen Region 542-701 Specificity Immunogen

Sequence

Western blot analysis of extracts of various cell lines using SLC9A6 artibody (STJ1110486) at 1:1000 dilution. Secondary antibody: HRP Goat Anti-rabbit IgG (H+L) at Igg of the state of