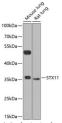

Immunogen Region 1-287

Specificity Immunogen Sequence

Western blot analysis of extracts of various cell lines, using STX11 antibody (STJ110468) at 1:1000 dilution. Secondary antibody: HRP Goat Anti-rabbit IgG (H+L) at 1:10000 dilution. Lysates/proteins: 25up per lane. Blocking buffer: 3% nonfat dry milk in TBST. Detection: