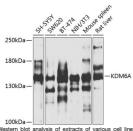

## Anti-Kdm6a antibody (550-700) (STJ110458)

## **GENERAL INFORMATION**

Product Type Primary antibodies

Short Description Rabbit polyclonal antibody anti-KDM6A (550-700) is suitable for use in Western Blot, Immunohistochemistry and

Immunofluorescence.

Applications WB, IHC, IF Host/Source Rabbit

Reactivity Human, Mouse, Rat

## **PRODUCT PROPERTIES**

Clonality Polyclonal

Clone ID Concentration

Conjugation Unconjugated Purification Affinity purification Dilution Range WB 1:500-1:2000

IHC 1:50-1:200 IF 1:50-1:200

Formulation PBS containing 0.02% Sodium Azide, 50% Glycerol, pH7.3.