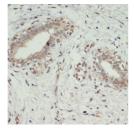

## Anti-Kdm6a antibody (550-700) (STJ110458)

## **GENERAL INFORMATION**

Product Type Primary antibodies

Short Description Rabbit polyclonal antibody anti-KDM6A (550-700) is suitable for use in Western Blot, Immunohistochemistry and

Immunofluorescence.

Applications WB, IHC, IF Host/Source Rabbit

Reactivity Human, Mouse, Rat

## **PRODUCT PROPERTIES**

Clonality Polyclonal

Clone ID Concentration

Conjugation Unconjugated Purification Affinity purification Dilution Range WB 1:500-1:2000

IHC 1:50-1:200 IF 1:50-1:200

Formulation PBS containing 0.02% Sodium Azide, 50% Glycerol, pH7.3.