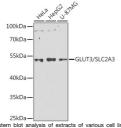

## Anti-SLC2A3 antibody (150-250) (STJ110449)

## **GENERAL INFORMATION**

Product Type Primary antibodies

Short Description Rabbit polyclonal antibody anti-GLUT3 (150-250) is suitable for use in Western Blot and Immunohistochemistry.

Applications WB, IHC Host/Source Rabbit

## **TARGET INFORMATION**

Gene ID 6515 Gene Symbol SLC2A3

Uniprot ID GTR3\_HUMAN

Immunogen A synthetic peptide corresponding to a sequence within amino acids 150-250 of human GLUT3/SLC2A3 (NP\_008862.1).