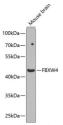

Immunogen Region 143-412

Specificity Immunogen Sequence

Western blot analysis of extracts of mouse brain, using FBXW4 antibody (STJ10448) at 1:1000 dilution. Secondary antibody: HRP Goat Anti-rabbit IgG (H+L) at 1:10000 dilution. Lysates/protiens: 25ug per lane. Blocking buffer: 39% nonfat dry milk in TBST. Detection: ECL Basic Kit. Exposure time: 90s.