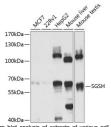

## Anti-SGSH antibody (273-502) (STJ110447)

## **GENERAL INFORMATION**

Product Type Primary antibodies

Short Description Rabbit polyclonal antibody anti-SGSH (273-502) is suitable for use in Western Blot and Immunohistochemistry.

Applications WB, IHC Host/Source Rabbit