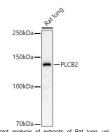

## Anti-PLCB2 antibody (1-199) (STJ110440)

## **GENERAL INFORMATION**

Product Type Primary antibodies

Short Description Rabbit polyclonal antibody anti-PLCB2 (1-199) is suitable for use in Western Blot and Immunohistochemistry.

Applications WB, IHC Host/Source Rabbit

Reactivity Human, Mouse, Rat