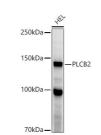

## Anti-PLCB2 antibody (1-199) (STJ110440)

## **GENERAL INFORMATION**

Product Type Primary antibodies

Short Description Rabbit polyclonal antibody anti-PLCB2 (1-199) is suitable for use in Western Blot and Immunohistochemistry.

Applications WB, IHC Host/Source Rabbit

Reactivity Human, Mouse, Rat