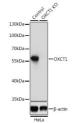

## Anti-OXCT1 antibody (261-520) (STJ110438)

## **GENERAL INFORMATION**

Product Type Primary antibodies

Short Description Rabbit polyclonal antibody anti-OXCT1 (261-520) is suitable for use in Western Blot and Immunohistochemistry.

Applications WB, IHC Host/Source Rabbit

## **TARGET INFORMATION**

Gene ID 5019 Gene Symbol OXCT1

Uniprot ID SCOT1\_HUMAN

Immunogen Recombinant fusion protein containing a sequence corresponding to amino acids 261-520 of human OXCT1 (NP\_000427.1).