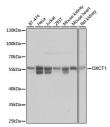

## Anti-OXCT1 antibody (261-520) (STJ110438)

## **GENERAL INFORMATION**

Product Type Primary antibodies

Short Description Rabbit polyclonal antibody anti-OXCT1 (261-520) is suitable for use in Western Blot and Immunohistochemistry.

Applications WB, IHC Host/Source Rabbit

## **TARGET INFORMATION**

Gene ID 5019 Gene Symbol OXCT1

Uniprot ID SCOT1\_HUMAN

Immunogen Recombinant fusion protein containing a sequence corresponding to amino acids 261-520 of human OXCT1 (NP\_000427.1).