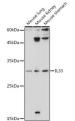

## Anti-IL33 antibody (95-270) (STJ110395)

## **GENERAL INFORMATION**

Product Type Primary antibodies

**Short Description** Rabbit polyclonal antibody anti-IL33 (95-270) is suitable for use in Western Blot.

Applications WB Host/Source Rabbit

Reactivity Human, Mouse, Rat

## **TARGET INFORMATION**

Gene ID 90865 Gene Symbol IL33

Uniprot ID IL33\_HUMAN

Immunogen Recombinant fusion protein containing a sequence corresponding to amino acids 95-270 of human IL33 (NP\_254274.1).