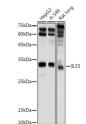

## Anti-IL33 antibody (95-270) (STJ110395)

## **GENERAL INFORMATION**

Product Type Primary antibodies

**Short Description** Rabbit polyclonal antibody anti-IL33 (95-270) is suitable for use in Western Blot.

Applications WB Host/Source Rabbit

Reactivity Human, Mouse, Rat

## **TARGET INFORMATION**

Gene ID 90865 Gene Symbol IL33

Uniprot ID IL33\_HUMAN

Immunogen Recombinant fusion protein containing a sequence corresponding to amino acids 95-270 of human IL33 (NP\_254274.1).