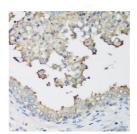

Immunohistochemistry of paraffin-embedded rat kidner using NEDD4L antibody (STJ110385) at dilution of

mmunohistochemistry of paraffin-embedded human prostate using NEDD4L antibody (STJ110385) a

Immunofluorescence analysis of L929 cells using NEDD4L antibody (STJ110385) at dilution of 1:100. Blue: DAPI for nuclear staining.