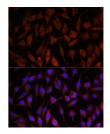

Immunohistochemistry of paraffin-embedded rat kidner using NEDD4L antibody (STJ110385) at dilution of

mmunohistochemistry of paraffin-embedded human prostate using NEDD4L antibody (STJ110385) a

Immunofluorescence analysis of L929 cells using NEDD4L antibody (STJ110385) at dilution of 1:100. Blue: DAPI for nuclear staining.