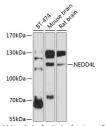

Immunogen Region 836-955 Specificity Immunogen Sequence

Western blot analysis of extracts of various cell lines using NEDD4L antibody (STJ110385) at 1:1000 dilution Secondary antibody: HRP Goat Anti-rabbit IgG (H+L) a 1:10000 dilution. Lysates/proteins: 25ug per lane Blocking buffer: 3% nonfat dry milk in TBST. Detection