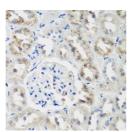

Immunohistochemistry of paraffin-embedded rat kidner using NEDD4L antibody (STJ110385) at dilution of

mmunohistochemistry of paraffin-embedded human prostate using NEDD4L antibody (STJ110385) a

Immunofluorescence analysis of L929 cells using NEDD4L antibody (STJ110385) at dilution of 1:100. Blue: DAPI for nuclear staining.