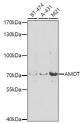

ort Description Rabbit polyclonal antibody anti-AMOT (1-300) is suitable for use in Western Blot and Immunohistochemistry.

Applications WB, IHC Host/Source Rabbit

Reactivity Human, Mouse, Rat

## **PRODUCT PROPERTIES**

Clonality Polyclonal

Clone ID Concentration

Conjugation Unconjugated Purification Affinity purification Dilution Range WB 1:500-1:2000

IHC 1:50-1:200

Formulation PBS containing 0.02% Sodium Azide, 50% Glycerol, pH7.3.

Isotype IgG

Storage Instruction Store in a freezer at-20°C and avoid freeze-thaw cycles.

## **TARGET INFORMATION**

Gene ID 154796 Gene Symbol AMOT

Uniprot ID AMOT\_HUMAN

Immunogen Recombinant fusion protein containing a sequence corresponding to amino acids 1-300 of human AMOT (NP\_573572.1).

Immunogen Region 1-300 Specificity Immunogen Sequence