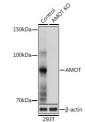

Description Rabbit polyclonal antibody anti-AMOT (1-300) is suitable for use in Western Blot and Immunohistochemistry.

Applications WB, IHC Host/Source Rabbit

Reactivity Human, Mouse, Rat

## **PRODUCT PROPERTIES**

Clonality Polyclonal

Clone ID Concentration

Conjugation Unconjugated Purification Affinity purification Dilution Range WB 1:500-1:2000

IHC 1:50-1:200

Formulation PBS containing 0.02% Sodium Azide, 50% Glycerol, pH7.3.

Isotype IgG

Storage Instruction Store in a freezer at-20°C and avoid freeze-thaw cycles.

## **TARGET INFORMATION**

Gene ID 154796 Gene Symbol AMOT

Uniprot ID AMOT\_HUMAN

Immunogen Recombinant fusion protein containing a sequence corresponding to amino acids 1-300 of human AMOT (NP\_573572.1).

Immunogen Region 1-300 Specificity Immunogen Sequence