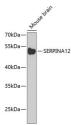

Immunogen Region 20-320 Specificity Immunogen Sequence

Western blot analysis of extracts of mouse brain, using SERPINA12 Antibody (STJ110377) at 1:1000 dilution Secondary antibody :HRP Goat Anti-rabbit IgG IH-1J at 1:10000 dilution. Lysates/proteins: 25ug per lane. Blocking buffer: 3% nonfat dry milk in TBST. Detection: ECL Basic Kft. Exposure time: 90s.