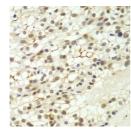

Immunogen Region 121-390 Specificity Immunogen Sequence

immunohistochemistry of paraffin-embedded mouse cancer using LHX4 antibody (STJ110375) at dilution of 1:100 (40x lens).