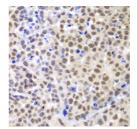

Immunogen Region 121-390 Specificity Immunogen Sequence

immunohistochemistry of paraffin-embedded mouse cancer using LHX4 antibody (STJ110375) at dilution of 1:100 (40x lens).