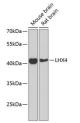

## Anti-LHX4 antibody (121-390) (STJ110375)

## **GENERAL INFORMATION**

Product Type Primary antibodies

Short Description Rabbit polyclonal antibody anti-LHX4 (121-390) is suitable for use in Western Blot and Immunohistochemistry.

Applications WB, IHC Host/Source Rabbit