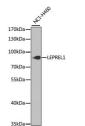

Western blot analysis of extracts of NCI-H460 cells using LEPBEL1 antibody (STL110371) at 1-100 dilution. Secondary-intrody: HRP Goat Anti-rabbit IgG (H-L) at 1:10000 dilution Lysates/proteins: 25ug per lane. Blocking buffer: % norflat dry milk in TBST.