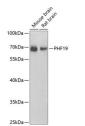

## Anti-PHF19 antibody (1-207) (STJ110368)

## **TARGET INFORMATION**

Gene ID 26147 Gene Symbol PHF19

Uniprot ID PHF19\_HUMAN

Immunogen Recombinant fusion protein containing a sequence corresponding to amino acids 1-207 of human PHF19 (NP\_001009936.1).