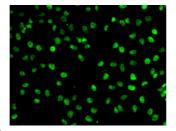

Immunogen Region 1-207 Specificity Immunogen Sequence

Immunofluorescence analysis of A-549 cells using PHF19 antibody (STJ110368).