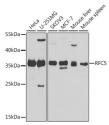

## Anti-RFC5 antibody (181-340) (STJ110359)

## **GENERAL INFORMATION**

Product Type Primary antibodies

Short Description Rabbit polyclonal antibody anti-RFC5 (181-340) is suitable for use in Western Blot and Immunohistochemistry.

Applications WB, IHC Host/Source Rabbit

Reactivity Human, Mouse, Rat