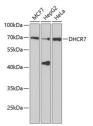

## Anti-DHCR7 antibody (346-475) (STJ110352)

## **GENERAL INFORMATION**

Product Type Primary antibodies

Short Description Rabbit polyclonal antibody anti-DHCR7 (346-475) is suitable for use in Western Blot.

Applications WB Host/Source Rabbit Reactivity Human