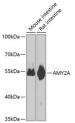

scription Rabbit polyclonal antibody anti-AMY2A (242-511) is suitable for use in Western Blot and Immunohistochemistry.

Applications WB, IHC Host/Source Rabbit

Reactivity Human, Mouse, Rat

## **PRODUCT PROPERTIES**

Clonality Polyclonal

Clone ID Concentration

Conjugation Unconjugated Purification Affinity purification Dilution Range WB 1:500-1:2000

IHC 1:50-1:200

Formulation PBS containing 0.02% Sodium Azide, 50% Glycerol, pH7.3.

Isotype IgG

Storage Instruction Store in a freezer at-20°C and avoid freeze-thaw cycles.

## **TARGET INFORMATION**

Gene ID 279 Gene Symbol AMY2A Uniprot ID AMYP\_HUMAN

Immunogen Recombinant fusion protein containing a sequence corresponding to amino acids 242-511 of human AMY2A (NP\_000690.1).

Immunogen Region 242-511 Specificity

Immunogen Sequence