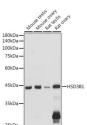

## Anti-HSD3B1 antibody (1-290) (STJ110340)

## **GENERAL INFORMATION**

Product Type Primary antibodies

Short Description Rabbit polyclonal antibody anti-HSD3B1 (1-290) is suitable for use in Western Blot and Immunofluorescence.

Applications WB, IF Host/Source Rabbit

## **PRODUCT PROPERTIES**

Clonality Polyclonal

Clone ID Concentration

Conjugation Unconjugated Purification Affinity purification Dilution Range WB 1:500-1:1000

IF 1:20-1:100

Formulation PBS containing 0.02% Sodium Azide, 50% Glycerol, pH7.3.