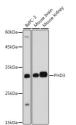

## Anti-EGLN3 antibody (1-120) (STJ110308)

## **TARGET INFORMATION**

Gene ID 112399 Gene Symbol EGLN3 Uniprot ID EGLN3\_HUMAN

Immunogen Recombinant fusion protein containing a sequence corresponding to amino acids 1-120 of human PHD3 (NP\_071356.1).