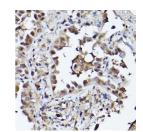

## **GENERAL INFORMATION**

Product Type Primary antibodies

Short Description Rabbit polyclonal antibody anti-PHD3 (1-120) is suitable for use in Western Blot, Immunohistochemistry and

Immunofluorescence.

Applications WB, IHC, IF Host/Source Rabbit

Reactivity Human, Mouse, Rat