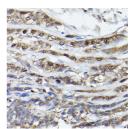

## **GENERAL INFORMATION**

Product Type Primary antibodies

Short Description Rabbit polyclonal antibody anti-PHD3 (1-120) is suitable for use in Western Blot, Immunohistochemistry and

Immunofluorescence.

Applications WB, IHC, IF Host/Source Rabbit

Reactivity Human, Mouse, Rat