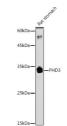

## Anti-EGLN3 antibody (1-120) (STJ110308)

## **TARGET INFORMATION**

Gene ID 112399 Gene Symbol EGLN3 Uniprot ID EGLN3\_HUMAN

Immunogen Recombinant fusion protein containing a sequence corresponding to amino acids 1-120 of human PHD3 (NP\_071356.1).