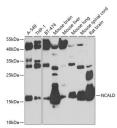

## Anti-NCALD antibody (1-193) (STJ110307)

## **TARGET INFORMATION**

Gene ID 83988 Gene Symbol NCALD

Uniprot ID NCALD\_HUMAN

Immunogen Recombinant fusion protein containing a sequence corresponding to amino acids 1-193 of human NCALD (NP\_114430.2).