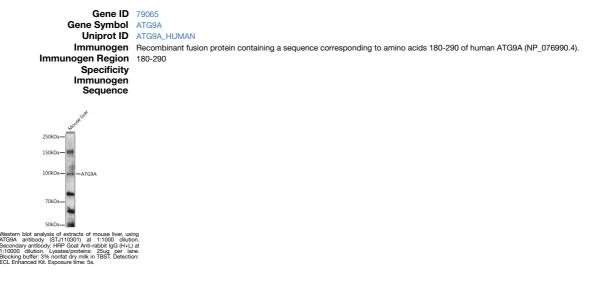

## Anti-ATG9A antibody (180-290) (STJ110301) STJ110301

## **GENERAL INFORMATION**

 Product Type
 Primary antibodies

 Short Description
 Rabbit polyclonal antibody anti-ATG9A (180-290) is suitable for use in Western Blot.

 Applications
 WB

 Host/Source
 Rabbit

 Reactivity
 Human, Mouse, Rat

## **PRODUCT PROPERTIES**

 
 Clonality Clone ID
 Polyclonal

 Concentration

 Conjugation
 Unconjugated

 Purification
 Affinity purification

 Dilution Range
 WB 1:500-1:2000

 Formulation
 PBS containing 0.02% Sodium Azide, 50% Glycerol, pH7.3. Isotype

 IgG
 Store in a freezer at-20°C and avoid freeze-thaw cycles.

## **TARGET INFORMATION**



This product is suitable for in-vitro studies under the RESEARCH USE ONLY [RUO] licence. This product must not be used as for diagnostic or other medical purposes. St John's Laboratory Ltd, Knowledge Dock Business Centre, University Way, London, E16 2RD | Tel: 0208 223 3081