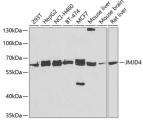

Immunogen Region 1-463 Specificity Immunogen Sequence

35kUa— Mestern blot analysis of extracts of various cell lines, using JMJD4 antibody (STJ110299) at 1:5000 dilution. set and the set of the s