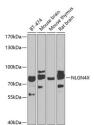

Western biot analysis of extracts of various cell using NLGN4X antibody (STJ110293) at 1:1000 di Secondary antibody: (BF Gat Anti-abbit IgG (H 1:10000 dilution. Lysates/proteins: 25ug per Blocking buffer: 3% nonfat dry milk in TBS1. Dete ECL Basic Kit. Exposure time: 90s.