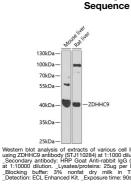

## Anti-ZDHHC9 antibody (250-364) (STJ110284) STJ110284

## **GENERAL INFORMATION**

Product Type Primary antibodies Short Description Rabbit polyclonal antibody anti-ZDHHC9 (250-364) is suitable for use in Western Blot. Applications WB Host/Source Rabbit Reactivity Human, Mouse, Rat

## **PRODUCT PROPERTIES**

Clonality Polyclonal Clone ID Concentration Conjugation Unconjugated Purification Affinity purification Dilution Range WB 1:500-1:2000 Formulation PBS containing 0.02% Sodium Azide, 50% Glycerol, pH7.3. Isotype IgG Storage Instruction Store in a freezer at-20°C and avoid freeze-thaw cycles.

## **TARGET INFORMATION**

Gene ID 51114 Gene Symbol ZDHHC9 Immunogen

Specificity Immunogen

Uniprot ID ZDHC9\_HUMAN Recombinant fusion protein containing a sequence corresponding to amino acids 250-364 of human ZDHHC9 (NP\_057116.2). Immunogen Region 250-364