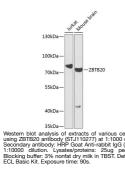

ION**

Product Type Primary antibodies Short Description Rabbit polyclonal antibody anti-ZBTB20 (100-400) is suitable for use in Western Blot. Applications WB Host/Source Rabbit Reactivity Human, Mouse, Rat

## **PRODUCT PROPERTIES**

Clonality Polyclonal Clone ID Concentration Conjugation Unconjugated Purification Affinity purification Dilution Range WB 1:500-1:2000 Formulation PBS containing 0.02% Sodium Azide, 50% Glycerol, pH7.3. Isotype IgG Storage Instruction Store in a freezer at-20°C and avoid freeze-thaw cycles.

## **TARGET INFORMATION**

Gene ID 26137 Gene Symbol ZBTB20 Immunogen

Specificity Immunogen Sequence

Immunogen Region

Uniprot ID ZBT20\_HUMAN Recombinant fusion protein containing a sequence corresponding to amino acids 100-400 of human ZBTB20 (NP\_056457.3). 100-400



This product is suitable for in-vitro studies under the RESEARCH USE ONLY [RUO] licence. This product must not be used as for diagnostic or other medical purposes. St John's Laboratory Ltd, Knowledge Dock Business Centre, University Way, London, E16 2RD | Tel: 0208 223 3081