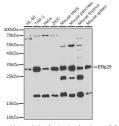

## **TARGET INFORMATION**

Gene ID 10961
Gene Symbol ERP29
Uniprot ID ERP29\_HUMAN

Immunogen A syn Immunogen Region Specificity Immunogen Sequence

Immunogen A synthetic peptide of human ERp29

Western blot analysis of extracts from normal (control and ERp29 knockout (K0) 293T cells, using ERp25 antibody (STJ110266) at 1:1000 dilution. Secondary antibody: HRP Goad Anti-rabbit IgG (H+L) at 1:1000 (dilution. Lysates/proteins: 25ug per lane. Blocking buffer: 3% nonfat dry milk in TBST. Detection: ECL Basic KIE Experient Experience (Fig. 26).