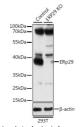

## **TARGET INFORMATION**

Gene ID 10961
Gene Symbol ERP29
Uniprot ID ERP29\_HUMAN

Immunogen A syn Immunogen Region Specificity Immunogen Sequence

Immunogen A synthetic peptide of human ERp29

Western blot analysis of extracts from normal (control and ERp29 knockout (K0) 293T cells, using ERp25 antibody (STJ110266) at 1:1000 dilution. Secondary antibody: HRP Goad Anti-rabbit IgG (H+L) at 1:1000 (dilution. Lysates/proteins: 25ug per lane. Blocking buffer: 3% nonfat dry milk in TBST. Detection: ECL Basic KIE Experient Experience (Fig. 26).