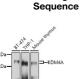

## Anti-KDM4A antibody (585-815) (STJ110262)

Applications WB, IHC, IP Host/Source Rabbit Reactivity Human, Mouse

## **PRODUCT PROPERTIES**

Clonality Polyclonal

Clone ID Concentration

Conjugation Unconjugated Purification Affinity purification Dilution Range WB 1:500-1:2000

IHC 1:50-1:200 IP 1:50-1:100

Formulation PBS containing 0.02% Sodium Azide, 50% Glycerol, pH7.3.