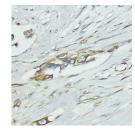

Immunogen Region 1-140 Specificity Immunogen Sequence

liver cancer using SOCS dilution of 1:100 (40x lens).