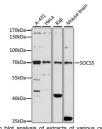

## Anti-SOCS5 antibody (1-140) (STJ110261)

Applications WB, IHC, IF Host/Source Rabbit Reactivity Human, Mouse

## **PRODUCT PROPERTIES**

Clonality Polyclonal

Clone ID Concentration

Conjugation Unconjugated Purification Affinity purification Dilution Range WB 1:500-1:2000

IHC 1:50-1:200 IF 1:50-1:200

Formulation PBS containing 0.02% Sodium Azide, 50% Glycerol, pH7.3.