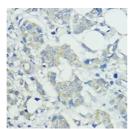

Immunogen Region 1-140 Specificity Immunogen Sequence

liver cancer using SOCS dilution of 1:100 (40x lens).