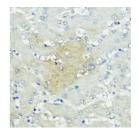

Immunogen Region 1-140 Specificity Immunogen Sequence

liver cancer using SOCS dilution of 1:100 (40x lens).