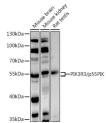

## **TARGET INFORMATION**

Gene ID 8503 Gene Symbol PIK3R3 Uniprot ID P55G\_HUMAN

Immunogen Recombinant fusion protein containing a sequence corresponding to amino acids 1-230 of human PIK3R3/p55PIK

(NP\_003620.3).

Immunogen Region 1-230 Specificity Immunogen Sequence

35KD= 35KD= 1 35KD= 1 35KD= 35KD= 35KD= 1 35KD