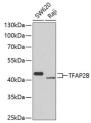

## **GENERAL INFORMATION**

Product Type Primary antibodies

**Short Description** Rabbit polyclonal antibody anti-TFAP2B is suitable for use in Western Blot.

Applications WB Host/Source Rabbit Reactivity Human