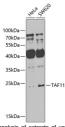

## Anti-TAF11 antibody (1-211) (STJ110243)

## **TARGET INFORMATION**

Gene ID 6882 Gene Symbol TAF11

Uniprot ID TAF11\_HUMAN

Immunogen Recombinant fusion protein containing a sequence corresponding to amino acids 1-211 of human TAF11 (NP\_005634.1).

Immunogen Region 1-211 Specificity Immunogen Sequence