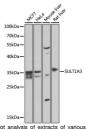

ct Type Primary antibodies

Short Description Rabbit polyclonal antibody anti-SULT1A3 (1-295) is suitable for use in Western Blot.

Applications WB Host/Source Rabbit

Reactivity Human, Mouse, Rat

## **PRODUCT PROPERTIES**

Clonality Polyclonal

Clone ID

Concentration
Conjugation Unconjugated

Purification Affinity purification Dilution Range WB 1:500-1:2000

Formulation PBS containing 0.02% Sodium Azide, 50% Glycerol, pH7.3.

Isotype IgG

Storage Instruction Store in a freezer at-20°C and avoid freeze-thaw cycles.

## **TARGET INFORMATION**

Gene ID 445329/6818 Gene Symbol SULT1A3 Uniprot ID ST1A3\_HUMAN

Immunogen Recombinant fusion protein containing a sequence corresponding to amino acids 1-295 of human SULT1A3 (NP\_808220.1).

Immunogen Region 1-295 Specificity Immunogen

Sequence