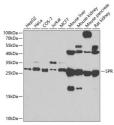

## Anti-SPR antibody (STJ110237)

## **GENERAL INFORMATION**

Product Type Primary antibodies

Short Description Rabbit polyclonal antibody anti-SPR is suitable for use in Western Blot and Immunohistochemistry.

Applications WB, IHC Host/Source Rabbit

Reactivity Human, Mouse, Rat