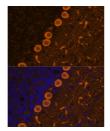

## **TARGET INFORMATION**

Gene ID 5582 Gene Symbol PRKCG

Uniprot ID KPCG\_HUMAN

Immunogen A synthetic peptide of human PKC gamma

Immunogen Region Specificity Immunogen Sequence

Immunofluorescence analysis of rat brain cells using PKC gamma antibody (STJ110231) at dilution of 1:100. Blue: DAPI for nuclear staining.