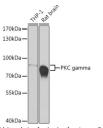

## **TARGET INFORMATION**

Gene ID 5582 Gene Symbol PRKCG

Uniprot ID KPCG\_HUMAN

Immunogen A synthetic peptide of human PKC gamma

Immunogen Region Specificity Immunogen Sequence

Immunofluorescence analysis of rat brain cells using PKC gamma antibody (STJ110231) at dilution of 1:100. Blue: DAPI for nuclear staining.