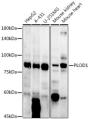

## Anti-PLOD1 antibody (488-727) (STJ110228)

## **GENERAL INFORMATION**

Product Type Primary antibodies

Short Description Rabbit polyclonal antibody anti-PLOD1 (488-727) is suitable for use in Western Blot and Immunofluorescence.

Applications WB, IF Host/Source Rabbit