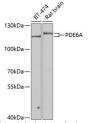

## Anti-PDE6A antibody (656-860) (STJ110224)

## **TARGET INFORMATION**

Gene ID 5145 Gene Symbol PDE6A

Uniprot ID PDE6A\_HUMAN

Immunogen Recombinant fusion protein containing a sequence corresponding to amino acids 656-860 of human PDE6A (NP\_000431.2).