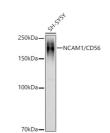

## Anti-NCAM1 antibody (759-858) (STJ110222)

Applications WB, IHC, IF, IP Host/Source Rabbit

Reactivity Human, Mouse, Rat

## **TARGET INFORMATION**

Gene ID 4684 Gene Symbol NCAM1 Uniprot ID NCAM1\_HUMAN

Immunogen Recombinant fusion protein containing a sequence corresponding to amino acids 759-858 of human NCAM1/CD56

(NP\_851996.2). 759-858