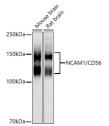

## Anti-NCAM1 antibody (759-858) (STJ110222)

Applications WB, IHC, IF, IP Host/Source Rabbit

Reactivity Human, Mouse, Rat

## **TARGET INFORMATION**

Gene ID 4684 Gene Symbol NCAM1 Uniprot ID NCAM1\_HUMAN

Immunogen Recombinant fusion protein containing a sequence corresponding to amino acids 759-858 of human NCAM1/CD56

(NP\_851996.2). 759-858