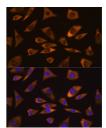

## **GENERAL INFORMATION**

Product Type Primary antibodies

Short Description Rabbit polyclonal antibody anti-CAPRIN1 is suitable for use in Western Blot, Immunohistochemistry and

Immunofluorescence.

Applications WB, IHC, IF Host/Source Rabbit