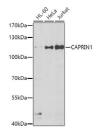

## Anti-CAPRIN1 antibody (STJ110219)

## **GENERAL INFORMATION**

Product Type Primary antibodies

Short Description Rabbit polyclonal antibody anti-CAPRIN1 is suitable for use in Western Blot, Immunohistochemistry and

Immunofluorescence.

Applications WB, IHC, IF Host/Source Rabbit