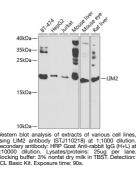

## **GENERAL INFORMATION**

 Product Type
 Primary antibodies

 Short Description
 Rabbit polyclonal antibody anti-LIM2 (25-110) is suitable for use in Western Blot.

 Applications
 WB

 Host/Source
 Rabbit

 Reactivity
 Human, Mouse, Rat

## **PRODUCT PROPERTIES**

 Clonality
 Polyclonal

 Clone ID

 Concentration

 Conjugation
 Uconjugated

 Purification
 Affinity purification

 Dilution Range
 WB 1:500-1:2000

 Formulation
 PBS containing 0.02% Sodium Azide, 50% Glycerol, pH7.3.