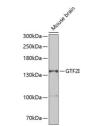

## Anti-GTF2I antibody (STJ110207)

## **GENERAL INFORMATION**

Product Type Primary antibodies

Short Description Rabbit polyclonal antibody anti-GTF2I is suitable for use in Western Blot, Immunohistochemistry and Immunofluorescence.

Applications WB, IHC, IF Host/Source Rabbit

## **TARGET INFORMATION**

Gene ID 2969 Gene Symbol GTF2I Uniprot ID GTF2I\_HUMAN

Immunogen A synthetic peptide of human GTF2I

Immunogen Region Specificity Immunogen Sequence