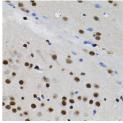

## Anti-GTF2I antibody (STJ110207)

## **GENERAL INFORMATION**

Product Type Primary antibodies

Short Description Rabbit polyclonal antibody anti-GTF2I is suitable for use in Western Blot, Immunohistochemistry and Immunofluorescence.

Applications WB, IHC, IF Host/Source Rabbit