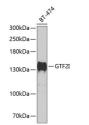

## Anti-GTF2I antibody (STJ110207)

## **GENERAL INFORMATION**

Product Type Primary antibodies

Short Description Rabbit polyclonal antibody anti-GTF2I is suitable for use in Western Blot, Immunohistochemistry and Immunofluorescence.

Applications WB, IHC, IF Host/Source Rabbit

## **TARGET INFORMATION**

Gene ID 2969 Gene Symbol GTF2I Uniprot ID GTF2I\_HUMAN

Immunogen A synthetic peptide of human GTF2I

Immunogen Region Specificity Immunogen Sequence