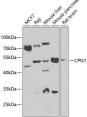

## Anti-CPN1 antibody (209-458) (STJ110197)

## **GENERAL INFORMATION**

Product Type Primary antibodies

Short Description Rabbit polyclonal antibody anti-CPN1 (209-458) is suitable for use in Western Blot.

Applications WB Host/Source Rabbit

Reactivity Human, Mouse, Rat