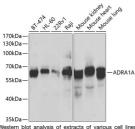

## Anti-ADRA1A antibody (STJ110183)

## **GENERAL INFORMATION**

Product Type Primary antibodies

Short Description Rabbit polyclonal antibody anti-ADRA1A is suitable for use in Western Blot, Immunohistochemistry and

Immunofluorescence.

Applications WB, IHC, IF Host/Source Rabbit