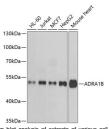

## **TARGET INFORMATION**

Gene ID 147
Gene Symbol ADRA1B

Uniprot ID ADA1B\_HUMAN
Immunogen A synthetic peptide of human ADRA1B

Immunogen Region Specificity Immunogen Sequence

Western blot analysis of extracts of various cell lines, using ADRA1B antibody (STJ110182) at 1:500 dilution. Secondary antibody: HRP Goat Anti-rabbit IgG (H+L) at 1:10000 dilution. Lysates/proteins: 25ug per lane. Blocking buffer: 3% nonfat dry milk in TBST. Detection: ECL Resic Kit Exposure time: 30s.