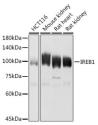

## Anti-ACO1 antibody (1-170) (STJ110177)

## **GENERAL INFORMATION**

Product Type Primary antibodies

Short Description Rabbit polyclonal antibody anti-IREB1 (1-170) is suitable for use in Western Blot and Immunohistochemistry.

Applications WB, IHC Host/Source Rabbit