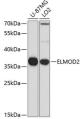

Immunogen Region 5-95
Specificity
Immunogen Sequence

15kDa—
Western blot analysis of extracts of various cell lines, using ELMO22 antibody STJ110169) at 1:1000 dilution. Secondary antibody, HRP Goat Anti-rabbit Igo (H-L) at Blocking buffer 3% notated by milk in TBST. Detection: FCI Rasic Kit. Exposure time: 90s.