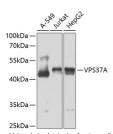

## Anti-VPS37A antibody (224-397) (STJ110163)

## **TARGET INFORMATION**

Gene ID 137492 Gene Symbol VPS37A Uniprot ID VP37A\_HUMAN

Immunogen Recombinant fusion protein containing a sequence corresponding to amino acids 224-397 of human VPS37A (NP\_689628.2).