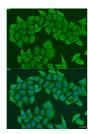

Immunofluorescence analysis of U2OS cells using HAUS8 antibody (STJ110157) at dilution of 1:100. Blue: DAPI for nuclear staining.