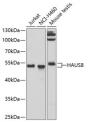

Immunogen Region 166-410
Specificity
Immunogen
Sequence

Western blot analysis of extracts of various cell line using HAUSB antibody (STJ110157) at 1:1000 dilution Secondary antibody: HRP Goat Anti-rabbit IgG (H+L) at 1:10000 dilution. Lysates/proteins: 25tig per land Blocking buffer: 3% nonfat dry milk in TBST. Detection