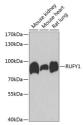

## Anti-RUFY1 antibody (439-708) (STJ110146)

## **GENERAL INFORMATION**

Product Type Primary antibodies

Short Description Rabbit polyclonal antibody anti-RUFY1 (439-708) is suitable for use in Western Blot and Immunohistochemistry.

Applications WB, IHC Host/Source Rabbit Reactivity Mouse, Rat

## **PRODUCT PROPERTIES**

Clonality Polyclonal

Clone ID Concentration

Conjugation Unconjugated Purification Affinity purification Dilution Range WB 1:500-1:2000

IHC 1:50-1:200

Formulation PBS containing 0.02% Sodium Azide, 50% Glycerol, pH7.3.